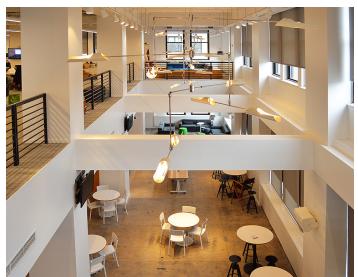

## A Need for Expansion Drives BuzzFeed to New and Upgraded Location

E-J Electric is proud to provide electrical installation services for eight floors of BuzzFeed's new office at 225/233 Park Avenue South. E-J Electric's scope of service includes a total office fit-out for the 150,000-square-foot office space, installing lighting, fire alarms, power, switchgear and controls throughout. E-J Electric is proud to complete a fit-out of this significance, developing creative office space for BuzzFeed to accommodate 2,000 new employees.

## Using Fit-Out Expertise to Overcome Project Challenges

E-J Electric's experience in office fit-outs enables the team to manage the challenges of an aggressive project schedule and to coordinate the multiple projects simultaneously underway in the building. Additionally, E-J's relationship with the project team, engineering abilities and competitive pricing are important factors to the team's efficiency in conducting the electrical installation