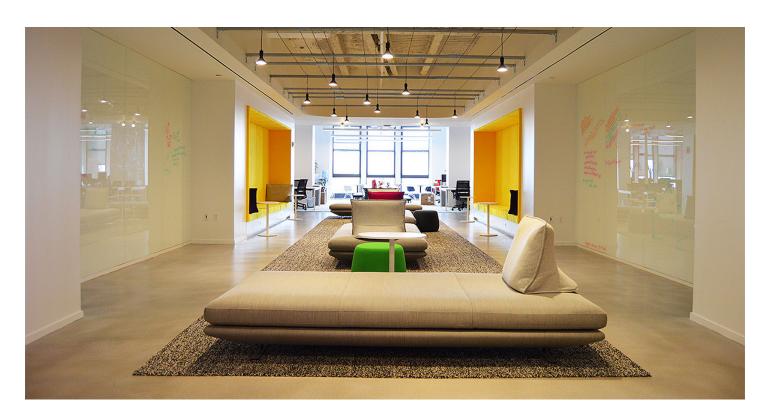

## A Need for Expansion Drives BuzzFeed to New and Upgraded Location

E-J Electric is proud to provide electrical installation services for eight floors of BuzzFeed's new office at 225/233 Park Avenue South. E-J Electric's scope of service includes a total office fit-out for the 150,000-square-foot office space, installing lighting, fire alarms, power, switchgear and controls throughout. E-J Electric is proud to complete a fit-out of this significance, developing creative office space for BuzzFeed to accommodate 2,000 new employees.

## Using Fit-Out Expertise to Overcome Project Challenges

E-J Electric's experience in office fit-outs enables the team to manage the challenges of an aggressive project schedule and to coordinate the multiple projects simultaneously underway in the building. Additionally, E-J's relationship with the project team, engineering abilities and competitive pricing are important factors to the team's efficiency in conducting the electrical installation